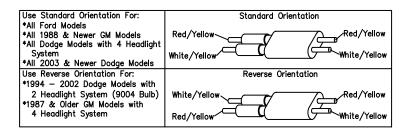

Figure 3. Vehicle Option Connector

G10202

FROM TRUCK

 Locate vehicle option connector. Align the connector so that the wire colors are positioned in the standard orientation. This is illustrated in Figure 3.