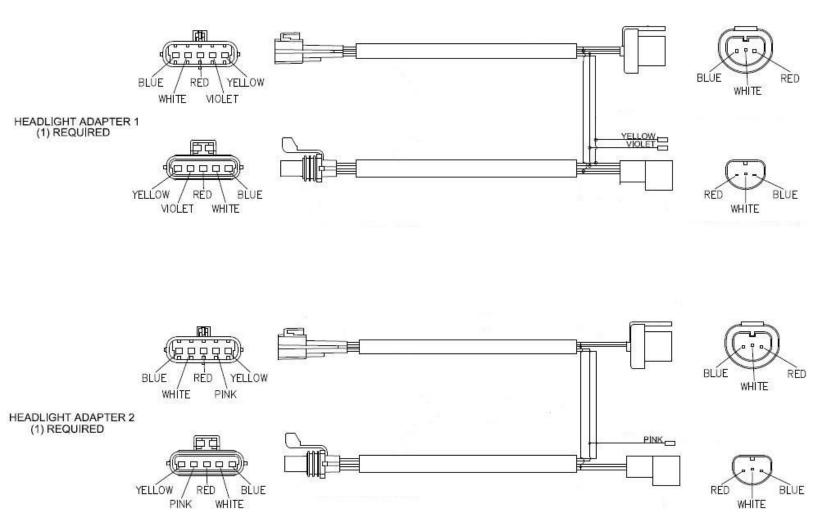

G10821

- Disconnect OEM Headlight Connector Plug

   (A) from headlight wire harness.
- 2. Insert Five Pin Connector (B) of Headlight Adapter (73A) into headlight wire harness.
- Connect Black Rubber Female Socket (C) of Headlight Adapter (73A) into driver side of plow wiring harness.
- Connect the Blue Sealed Beam Connector (D) of Headlight Adapter (73A) into Black Rubber Female Socket (E) on driver side plow wiring harness.
- 5. Connect Opposite End (J) of Headlight Adapter (73A) into OEM Wiring Harness (A).
- Connect Female Bullet (F) Yellow Wire from headlight adapter (73A) to Male Bullet (H) Yellow Wire on driver side plow wiring harness.
- Connect Female Bullet (G) Violet Wire from Headlight Adapter (73A) to Male Bullet (I) Violet Wire on driver side plow wiring harness.

side.

9 Connect Female Bullet (G) Pink Wire fro

8. Repeat steps 1 through 5 on passenger

 Connect Female Bullet (G) Pink Wire from Headlight Adapter (73A) to Male Bullet (I) Pink Wire on passenger side plow wiring harness.