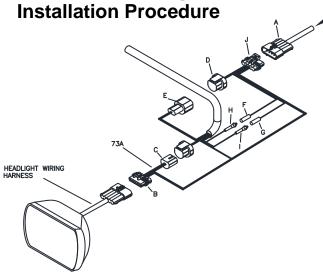

## A Division of Northern Star Industries, Inc.

P.O. Box 787 Iron Mountain, MI 49801-0787 ISO 9001:2008 REGISTERED bossplow.com

ROM TRUCK

HEADLIGHT WIRING

MSC06428 Headlight Adapter

Figure 1. Driver Side Connections

G10821

- Disconnect OEM Headlight Connector Plug

   (A) from headlight wire harness.
- 2. Insert Five Pin Connector (B) of Headlight Adapter (73A) into headlight wire harness.
- Connect Black Rubber Female Socket (C) of Headlight Adapter (73A) into driver side of plow wiring harness.
- Connect the Blue Sealed Beam Connector (D) of Headlight Adapter (73A) into Black Rubber Female Socket (E) on driver side plow wiring harness.
- 5. Connect Opposite End (J) of Headlight Adapter (73A) into OEM Wiring Harness (A).
- Connect Female Bullet (F) Yellow Wire from headlight adapter (73A) to Male Bullet (H) Yellow Wire on driver side plow wiring harness.
- Connect Female Bullet (G) Violet Wire from Headlight Adapter (73A) to Male Bullet (I) Violet Wire on driver side plow wiring harness.

side.

9 Connect Female Bullet (G) Pink Wire fro

8. Repeat steps 1 through 5 on passenger

 Connect Female Bullet (G) Pink Wire from Headlight Adapter (73A) to Male Bullet (I) Pink Wire on passenger side plow wiring harness.